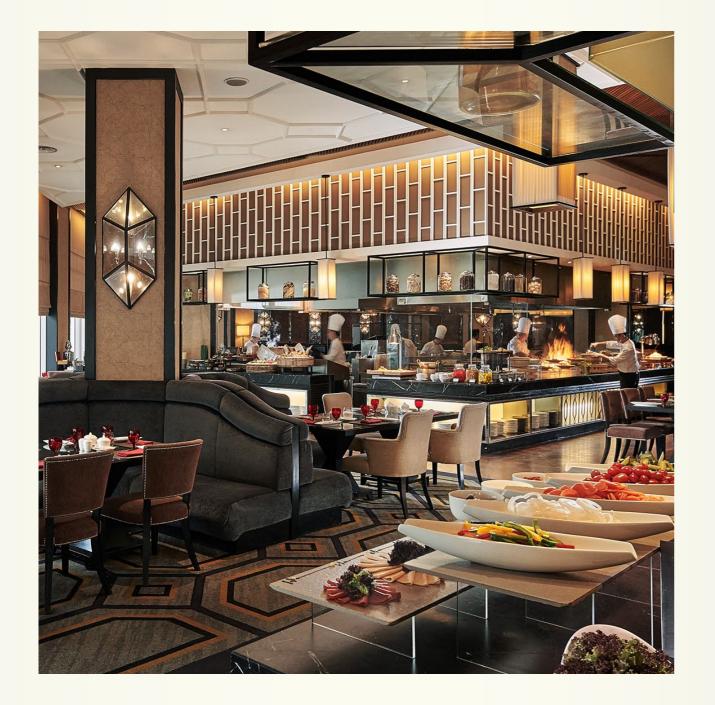

# **CONTANGO**

AT CONTANGO, WE CELEBRATE THIS FESTIVE SEASON WITH THE TRADITIONAL ROAST TURKEY, MINCE PIE, AND MANY OTHER ONCE-A-YEAR GOODIES.

THERE'S NOTHING LOVELIER THAN A RELAXED FESTIVE DINING WITH FRIENDS AND FAMILY IN THE MOST MAGICAL OF SETTINGS.

LUNCH | RMI50++ PER PERSON 25 to 27 December | 31 December to 2 January 12рм – Зрм

Dinner | RM200++ per person 24 TO 26 DECEMBER | 31 DECEMBER TO 2 JANUARY 6рм - 8рм | 8.15рм - IOрм