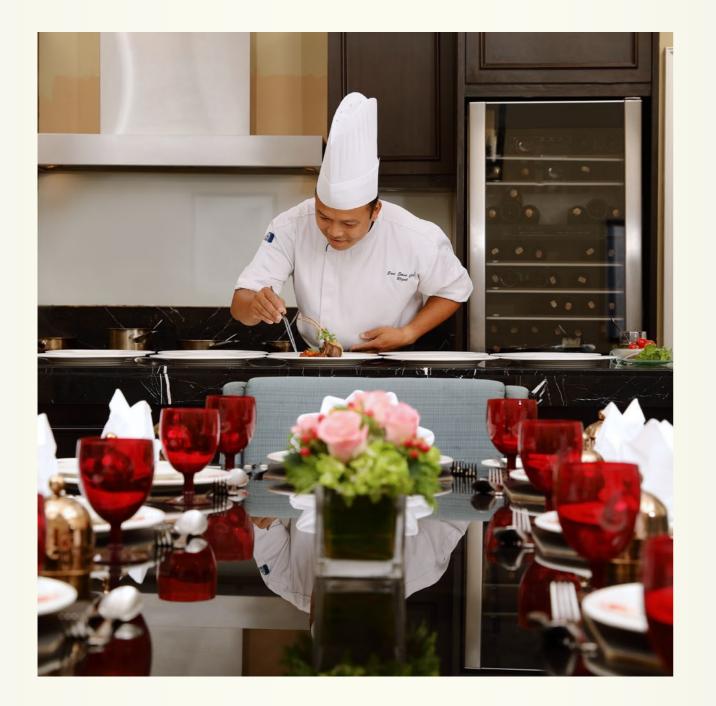

## PRIVATE DINING AT THE SMOKE HOUSE

End the year with an abundance of festive delights in a roaring 1930s style at The Smoke House.

ENTERTAIN YOUR FAMILY AND FRIENDS IN AN EXCLUSIVE SETTING FOR UP TO 8 PERSONS IN THE PRIVATE DINING ROOM OF THE SMOKE HOUSE.

The merriment starts with pre-dinner drinks, followed by a decadent dinner with a plethora of festive flavours freshly prepared by your personal chef on call. End the night with digestifs and sweets along with good company.

RM4,000++ FOR 8 PERSONS