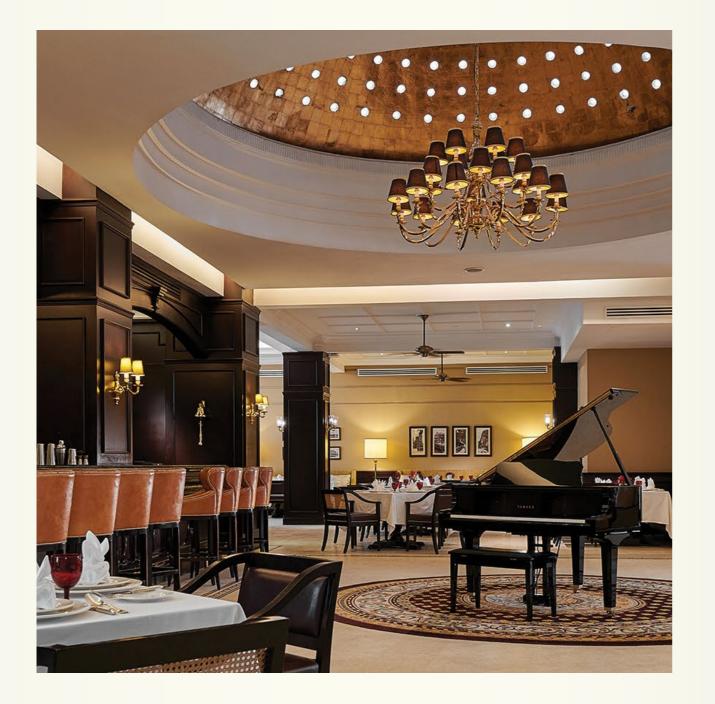

### Colonial Cafe

### FESTIVE CHEER

### CHRISTMAS EVE DINNER

COLONIAL CAFE IS SERVING UP A TRADITIONAL CHRISTMAS DINNER. ENJOY A SENSORY JOURNEY WITH JO MALONE LONDON WHILE YOU DINE, STARTING WITH MULLED WINE BEFORE MOVING ON TO OTHER MUST-HAVES LIKE ROAST TURKEY, HOMEMADE YULE LOG. END THE EVENING AND RING IN CHRISTMAS WITH A SPECIAL GIFT OF SCENT FROM JO MALONE LONDON SPECIALLY FOR THIS FESTIVE SEASON.