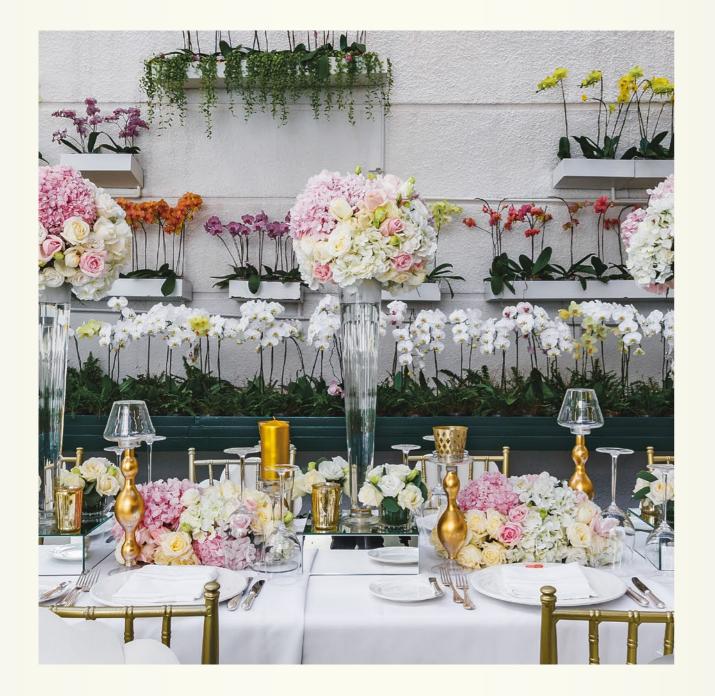

### PRIVATE DIFIIFIG AT THE ORCHID CONSERVATORY

The Majestic Hotel Kuala Lumpur's Orchid Conservatory has been at the forefront of the hotel's most singular events. Let it work its floral magic for you this festive season. The affable staff are ever-ready to help orchestrate your intimate festive occasion flawlessly.

BEGIN YOUR EVENING WITH A WELCOME APERITIF, FOLLOWED BY A CLASSIC FESTIVE MENU WITH TURKEY CARVING FILLED WITH SEASONAL TREATS, AND A DECADENT SELECTION OF DESSERTS.

Conclude the evening with a wonderful after dinner tipple paired with a fine selection of cheese and toast to dear friends for all things merry and a great new year ahead.

RM6,000++ FOR 12 PERSONS